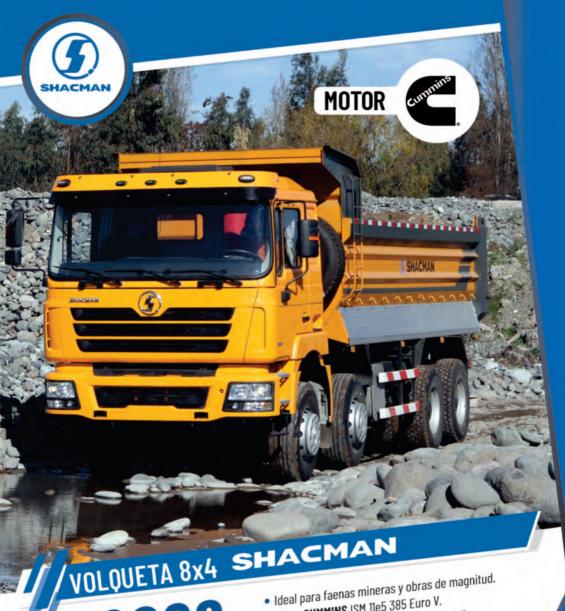

## MOTOR

F3000

- Motor CUMMINS ISM 11e5 385 Euro V.
- Transmisión Fast Gear tecnología fuller
- Ejes de tecnología alemana MAN de 16 toneladas x 2 con doble reducción.
- Capacidad de volco 15.5m³

F3000

- Ideal para faenas mineras y obras de magnitud.
- Motor CUMMINS ISM 11e5 385 Euro V.
- Transmisión Fast Gear con tecnología fuller.
- Ejes de tecnología alemana MAN de 16 toneladas x 2 con doble reducción.
- Capacidad de volco 24.5m³