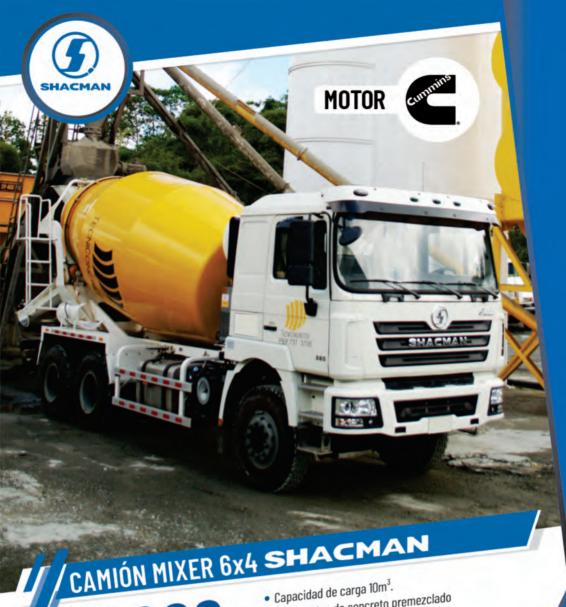

F3000

- Capacidad de carga 10m³.
- Transportes de concreto premezclado en medias y largas distancias.
- Motor CUMMINS ISM 11e5 385 Euro V. Transmisión Fast Gear con tecnología fuller.
- Ejes de tecnología alemana MAN de 16 toneladas x 2 con doble reducción.