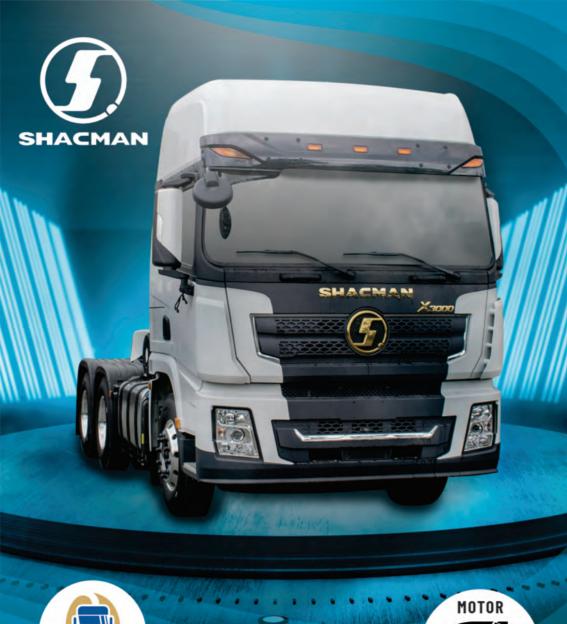

- Capacidad de arrastre de 60 toneladas.
- Transmisión Fast Gear con tecnología fuller.
- Ejes de tecnología alemana MAN de 13 toneladas x 2
- Reducción simple ratardador hidráulico Fast Gear.