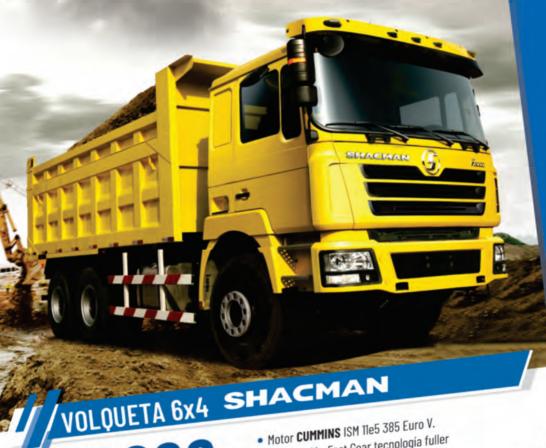

## MOTOR

F3000

- Motor CUMMINS ISM 11e5 385 Euro V.
- Transmisión Fast Gear tecnología fuller
- Ejes de tecnología alemana MAN de 16 toneladas x 2 con doble reducción.
- Capacidad de volco 15.5m³

F3000

- Ideal para faenas mineras y obras de magnitud.
- Motor CUMMINS ISM 11e5 385 Euro V.
- Transmisión Fast Gear con tecnología fuller.
- Ejes de tecnología alemana MAN de 16 toneladas x 2 con doble reducción.
- Capacidad de volco 24.5m³