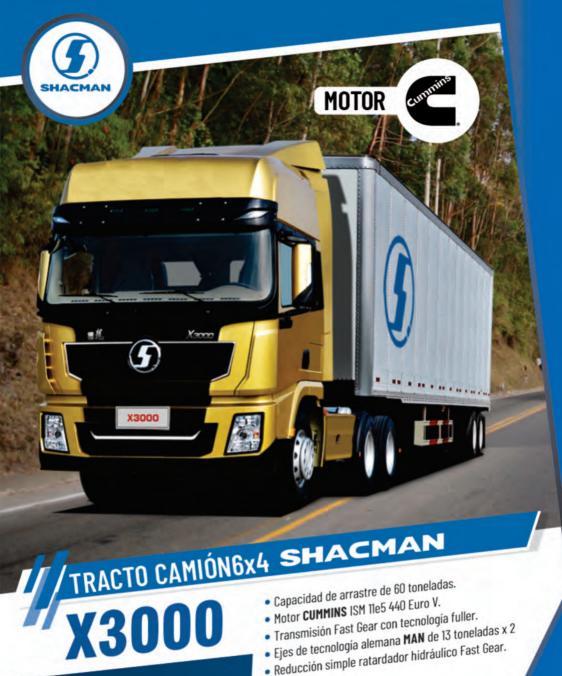

- Capacidad de arrastre de 60 toneladas.
- Transmisión Fast Gear con tecnología fuller.
- Ejes de tecnología alemana MAN de 13 toneladas x 2
- Reducción simple ratardador hidráulico Fast Gear.